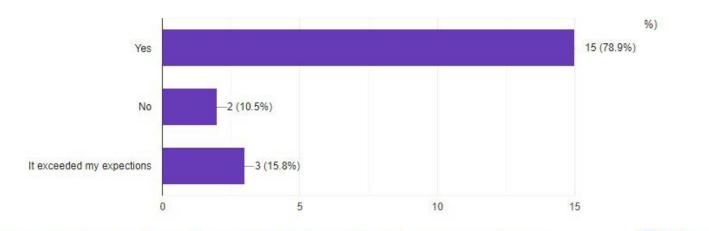

o     |                                                                       |
| The:      | 5. How well did the seminar cover the topics you were interested in ? |
|           | Fully covered                                                         |
|           | Mostly covered                                                        |
|           | Partially covered                                                     |
|           | Not covered at all                                                    |



Prof S.R.Pande giving the opening remarks for the seminar





**Brainstorming Session after the opening remark** 

#### **Feedback Analysis**

- 1. How would you rate your overall experience of the seminar?
- 19 2. Did the seminar meet your initial expectations?



Copy

19 responses



3. How relevant was the seminar content to your current academic interests ?

19 responses



### 4. Were the speakers knowledgeable and engaging?



19 responses



5. How well did the seminar cover the topics you were interested in ?

Сору

19 responses



The overall analysis of the feedback given by students reveals that most of the students were satisfied with the seminar organized by Computer Science department. Students will be encouraged to take part in this event every year for gaining industry knowledge.



**Head of Department**