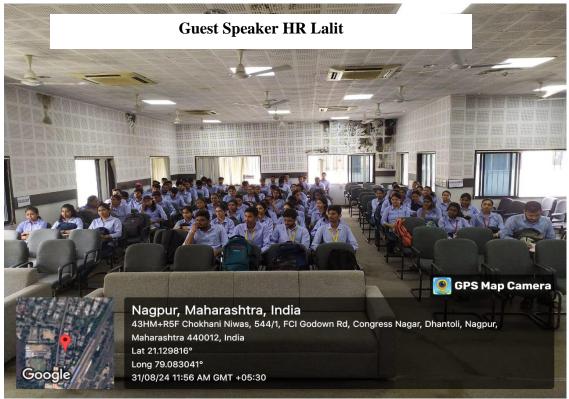

# SSESA's Science College Congress Nagar, Nagpur Department of Computer Science Seminar on Higher Studies

**Session 2024-25** 

Department of Computer Science, Shivaji Science College Nagpur Organized a Seminar on Higher Studies for M.sc, MCA, B.Sc. and BCA Students on 31/08/2024.Total 100 Students along with Faculty members attended the seminar. The guest of the program H R Lalit Gunani was welcomed by Prof S. R. Pande sir. The Guest speaker corporate relations manager at H R Mentors and Overseas Mentors addressed the students about preparation of interview. In an one to one interaction with students he told about how to introduce yourself infront of interviewer. He also explained students to understand their strength and weaknesses as well as how should they present themselves in formal way in interview. The program was conducted by Mrs. Asfiya Sheikh. The entire event was coordinated with the support of the Principal, Faculties and Technical support team.