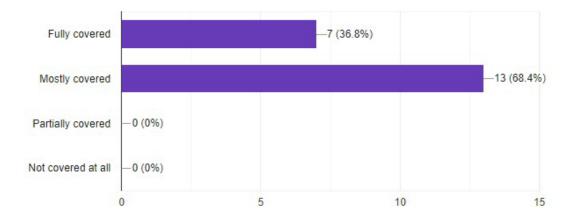

# SSESA's Science College Congress Nagar, Nagpur Department of Computer Science Seminar on Higher Studies

**Session 2024-25** 

Department of Computer Science, Shivaji Science College Nagpur Organized a Seminar on Higher Studies for M.sc, MCA, B.Sc. and BCA Students on 31/08/2024.Total 100 Students along with Faculty members attended the seminar. The guest of the program H R Lalit Gunani was welcomed by Prof S. R. Pande sir. The Guest speaker corporate relations manager at H R Mentors and Overseas Mentors addressed the students about preparation of interview. In an one to one interaction with students he told about how to introduce yourself infront of interviewer. He also explained students to understand their strength and weaknesses as well as how should they present themselves in formal way in interview. The program was conducted by Mrs. Asfiya Sheikh. The entire event was coordinated with the support of the Principal, Faculties and Technical support team.