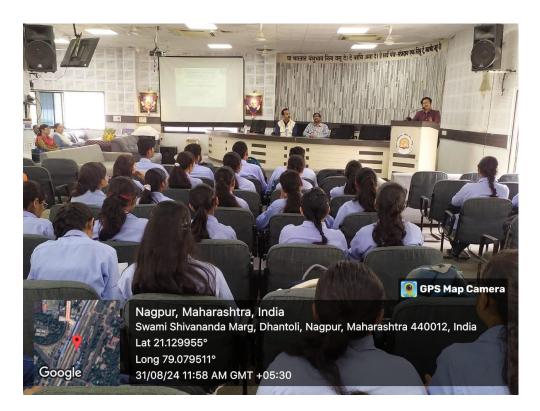

# SSESA's Science College Congress Nagar, Nagpur Department of Computer Science Seminar on Higher Studies

**Session 2024-25** 

Department of Computer Science, Shivaji Science College Nagpur Organized a Seminar on Higher Studies for M.sc, MCA, B.Sc. and BCA Students on 31/08/2024.Total 100 Students along with Faculty members attended the seminar. The guest of the program H R Lalit Gunani was welcomed by Prof S. R. Pande sir. The Guest speaker corporate relations manager at H R Mentors and Overseas Mentors addressed the students about preparation of interview. In an one to one interaction with students he told about how to introduce yourself infront of interviewer. He also explained students to understand their strength and weaknesses as well as how should they present themselves in formal way in interview. The program was conducted by Mrs. Asfiya Sheikh. The entire event was coordinated with the support of the Principal, Faculties and Technical support team.