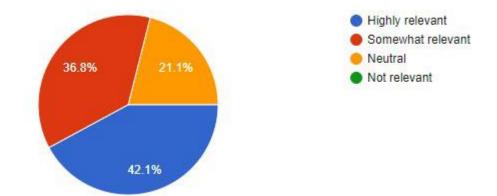

# SSESA's Science College Congress Nagar, Nagpur Department of Computer Science Seminar on Higher Studies

**Session 2024-25** 

Department of Computer Science, Shivaji Science College Nagpur Organized a Seminar on Higher Studies for M.sc, MCA, B.Sc. and BCA Students on 31/08/2024.Total 100 Students along with Faculty members attended the seminar. The guest of the program H R Lalit Gunani was welcomed by Prof S. R. Pande sir. The Guest speaker corporate relations manager at H R Mentors and Overseas Mentors addressed the students about preparation of interview. In an one to one interaction with students he told about how to introduce yourself infront of interviewer. He also explained students to understand their strength and weaknesses as well as how should they present themselves in formal way in interview. The program was conducted by Mrs. Asfiya Sheikh. The entire event was coordinated with the support of the Principal, Faculties and Technical support team.