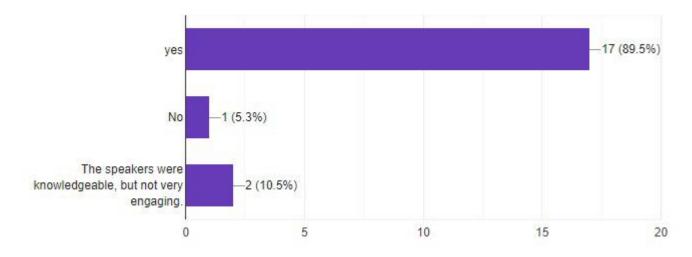

# SSESA's Science College Congress Nagar, Nagpur Department of Computer Science Seminar on Higher Studies

**Session 2024-25** 

Department of Computer Science, Shivaji Science College Nagpur Organized a Seminar on Higher Studies for M.sc, MCA, B.Sc. and BCA Students on 31/08/2024.Total 100 Students along with Faculty members attended the seminar. The guest of the program H R Lalit Gunani was welcomed by Prof S. R. Pande sir. The Guest speaker corporate relations manager at H R Mentors and Overseas Mentors addressed the students about preparation of interview. In an one to one interaction with students he told about how to introduce yourself infront of interviewer. He also explained students to understand their strength and weaknesses as well as how should they present themselves in formal way in interview. The program was conducted by Mrs. Asfiya Sheikh. The entire event was coordinated with the support of the Principal, Faculties and Technical support team.